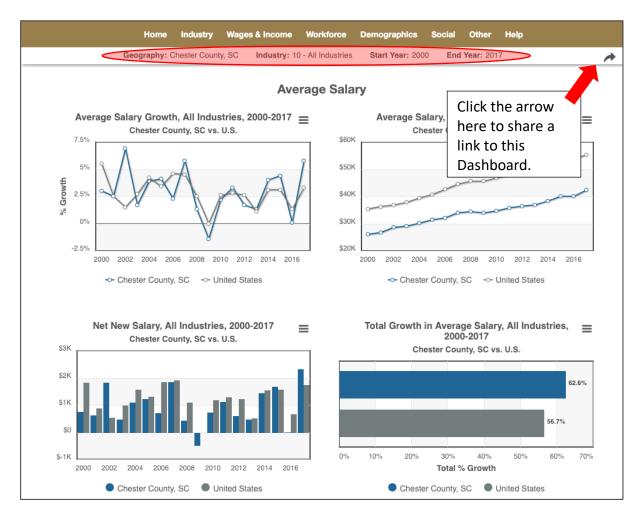

### Data Dashboards

We call this page a Dashboard and each Dashboard will have a number of Graphs related to the data topic you choose. Below, you can see data for "Annual Salary" in Chester County.

You can change the Graphs by using the **Filter bar**, underneath the menu bar, circled above and shown below. You can filter to look at a specific location, industry and change which years the data will display.

| Geography:         |   | Industry:           | Start Year: | End Year: |        |
|--------------------|---|---------------------|-------------|-----------|--------|
| Chester County, SC | ÷ | 10 - All Industries | \$          | 2000 +    | 2017 🕈 |
|                    |   |                     |             |           |        |