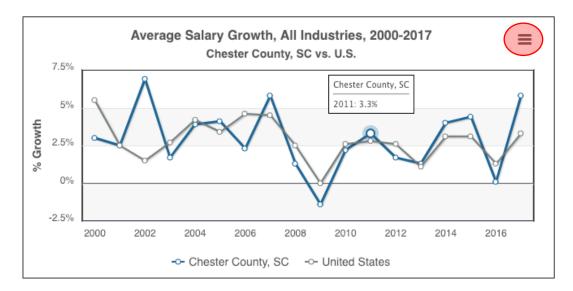

#### Graphs

Below is the top-left Graph from the Annual Salary Dashboard above. By hovering over the Graph, you can get more detailed information about the Graph itself.

Click on the three lines (the "hamburger icon") in the upper right-hand corner to see different options for downloading and to print the Graph. You can see those options below.

| Print chart               |
|---------------------------|
| Download PNG image        |
| Download PDF document     |
| Download SVG vector image |
| Download CSV              |
| Download XLS              |